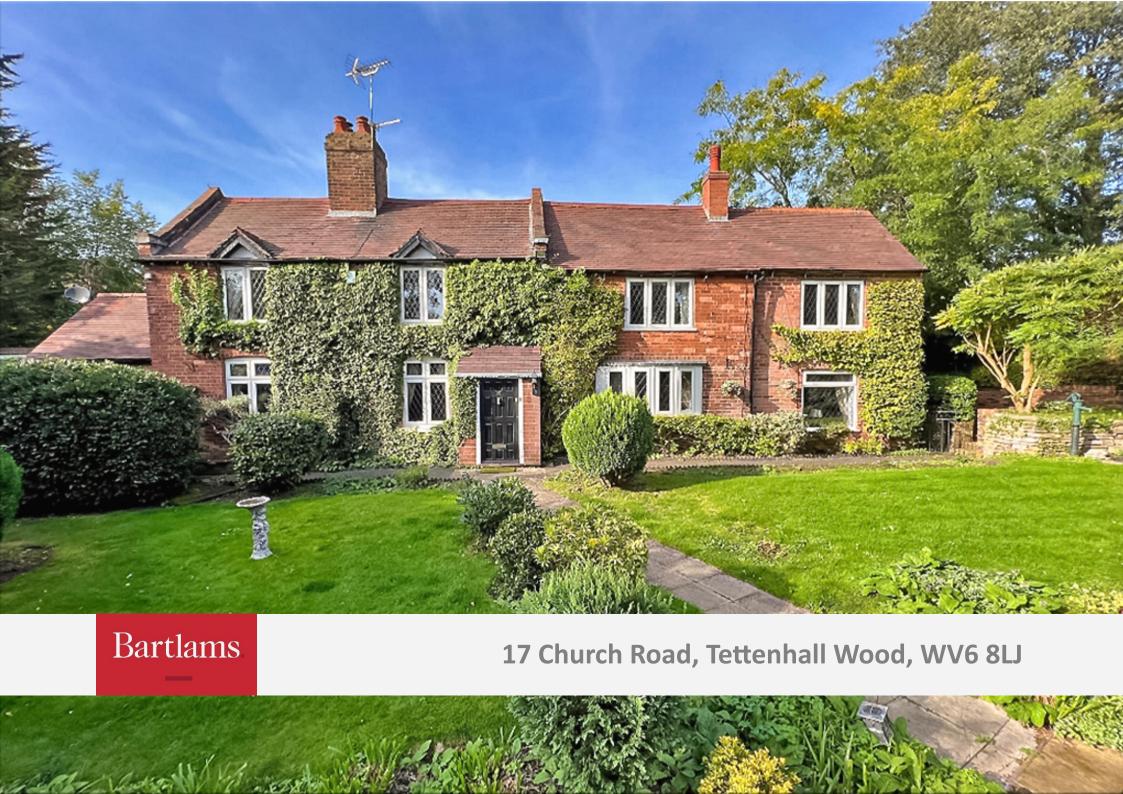

## **Offers in the Region Of £555,000**

A detached charming Three-Bedroom cottage in a choice position in one of Wolverhampton's most favoured areas. This attractive character home dates back in part circa 1880 and enjoys a pleasant outlook over landscaped gardens and views of Wolverhampton and South Staffordshire. Screened from the main road and having an abundance of period features this home creates spacious and versatile living. Gas Central Heating throughout and double-glazed window with two separate entrance porches, Breakfast Kitchen with Utility and downstairs W.C. off, Three Reception rooms including, 29ft Living Room, 16ft Dining Room and 14ft Sitting Room. On the first floor are three double **Bedrooms and a large Family Bathroom.** 

- THREE BEDROOM COTTAGE.
- THREE LARGE RECEPTION ROOMS.
  - FITTED BREAKFAST KITCHEN.
- UTILITY AND DOWNSTAIRS W.C..
  - LARGE FAMILY BATHROOM.
- DOUBLE GLAZING AND CENTRAL HEATING.
- OFF ROAD PARKING AND DOUBLE GARAGE.
- PRIVATE AND SOUGHT AFTER POSITION.