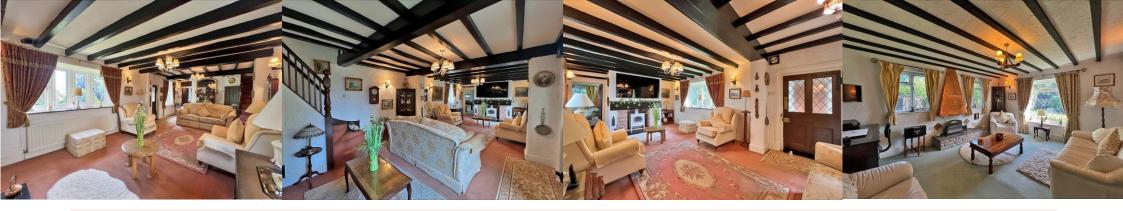

## **Offers in the Region Of £555,000**

A detached charming Three-Bedroom cottage in a choice position in one of Wolverhampton's most favoured areas. This attractive character home dates back in part circa 1880 and enjoys a pleasant outlook over landscaped gardens and views of Wolverhampton and South Staffordshire. Screened from the main road and having an abundance of period features this home creates spacious and versatile living. Gas Central Heating throughout and double-glazed window with two separate entrance porches, Breakfast Kitchen with Utility and downstairs W.C. off, Three Reception rooms including, 29ft Living Room, 16ft Dining Room and 14ft Sitting Room. On the first floor are three double **Bedrooms and a large Family Bathroom.** 

- THREE BEDROOM COTTAGE.
- THREE LARGE RECEPTION ROOMS.
  - FITTED BREAKFAST KITCHEN.
- UTILITY AND DOWNSTAIRS W.C..
  - LARGE FAMILY BATHROOM.
- DOUBLE GLAZING AND CENTRAL HEATING.
- OFF ROAD PARKING AND DOUBLE GARAGE.
- PRIVATE AND SOUGHT AFTER POSITION.