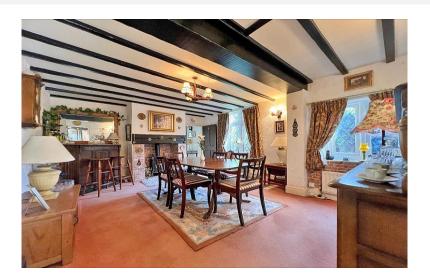

## **Offers in the Region Of £555,000**

A detached charming Three-Bedroom cottage in a choice position in one of Wolverhampton's most favoured areas. This attractive character home dates back in part circa 1880 and enjoys a pleasant outlook over landscaped gardens and views of Wolverhampton and South Staffordshire. Screened from the main road and having an abundance of period features this home creates spacious and versatile living. Gas Central Heating throughout and double-glazed window with two separate entrance porches, Breakfast Kitchen with Utility and downstairs W.C. off, Three Reception rooms including, 29ft Living Room, 16ft Dining Room and 14ft Sitting Room. On the first floor are three double **Bedrooms and a large Family Bathroom.** 

- THREE BEDROOM COTTAGE.
- THREE LARGE RECEPTION ROOMS.
  - FITTED BREAKFAST KITCHEN.
- UTILITY AND DOWNSTAIRS W.C..
  - LARGE FAMILY BATHROOM.
- DOUBLE GLAZING AND CENTRAL HEATING.
- OFF ROAD PARKING AND DOUBLE GARAGE.
- PRIVATE AND SOUGHT AFTER POSITION.