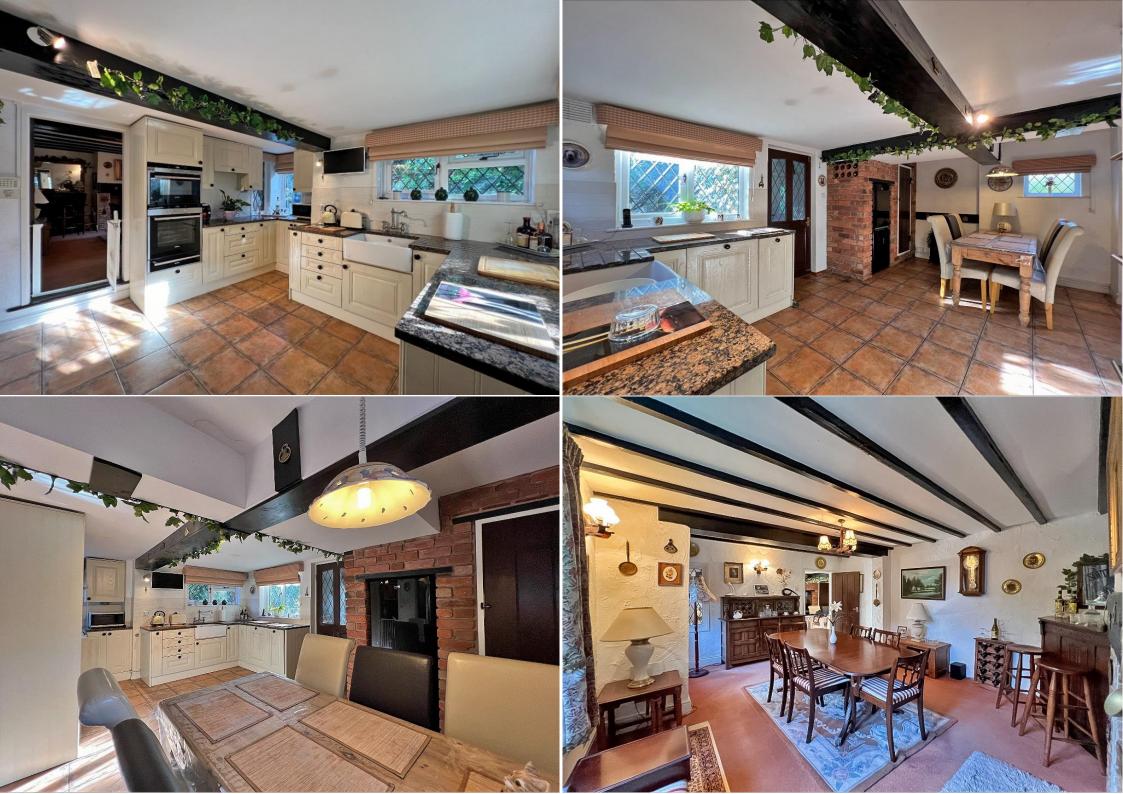

## **Offers in the Region Of £555,000**

A detached charming Three-Bedroom cottage in a choice position in one of Wolverhampton's most favoured areas. This attractive character home dates back in part circa 1880 and enjoys a pleasant outlook over landscaped gardens and views of Wolverhampton and South Staffordshire. Screened from the main road and having an abundance of period features this home creates spacious and versatile living. Gas Central Heating throughout and double-glazed window with two separate entrance porches, Breakfast Kitchen with Utility and downstairs W.C. off, Three Reception rooms including, 29ft Living Room, 16ft Dining Room and 14ft Sitting Room. On the first floor are three double **Bedrooms and a large Family Bathroom.** 

- THREE BEDROOM COTTAGE.
- THREE LARGE RECEPTION ROOMS.
  - FITTED BREAKFAST KITCHEN.
- UTILITY AND DOWNSTAIRS W.C..
  - LARGE FAMILY BATHROOM.
- DOUBLE GLAZING AND CENTRAL HEATING.
- OFF ROAD PARKING AND DOUBLE GARAGE.
- PRIVATE AND SOUGHT AFTER POSITION.